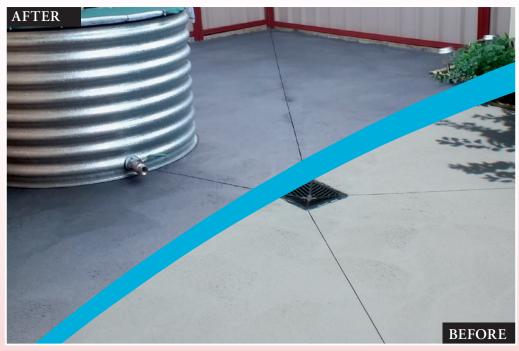

## Concrete Transformations

**Colour Tint For Concrete & Coarse Masonry Surfaces** 

**CONCRETE TRANSFORMATIONS CHARCOAL TINT** is designed to give tired old paving or concrete a new lease of life.

- Do not seal under 10°C or over 30°C.
- Always wear Personal Protective Equipment (PPE) A minimum requirement of Safety Glasses, Mask, Gloves & Boots. Damage to clothing may occur.
- Simply add 1700 g of CHARCOAL TINT to a 20 Litre drum of ENDURE, stir
  well and apply with an ENVIRONEX LAMBSWOOL APPLICATOR or
  ENVIRONEX VITON SEALSPRAYER and see the difference. (If sprayed
  dilute with 4 Litres of CYCLONE per 20 Litres of ENDURE.)
- Minimum of 2 thin coats. See label for further instructions.
- Only use **REFRESH** pH neutral detergent for daily or weekly maintenance.
- Always test first.